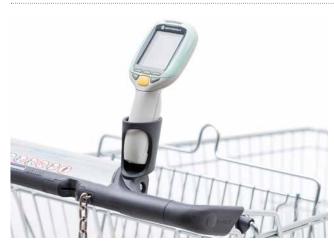

Zebra + Motorola

Order no. 77.81598.07-0000

\*A beaded round tube is needed for retrofitting onto the round tube handles on shopping trolleys. Installation by Wanzl service partners.