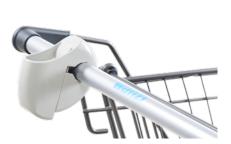

## Scanner holder for EvoGrip (left or right)

Suitable for scanner model type: Zebra, Motorola

Left base part Order no. 77.50502.07-0000
Right base part Order no. 77.50503.07-0000
+ For use with Datalogic Order no. 77.62684.07-0000
For use with