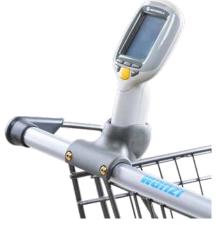

Scanner holder for shopping trolleys with round tube handles\*

Suitable for scanner model *type: Motorola*Order no. 01.95147.07-0000

Scanner holder for Promobox Plus (right)

Suitable for scanner model *type: Zebra* 

Order no. 77.03100.07-0000