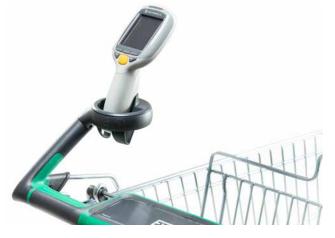

Scanner holder with shopping trolley handle cap (left)

Suitable for scanner model type: Zebra, Motorola Order no. 77.95595.07-0000

Scanner holder for shopping trolleys with round tube handles\*

Suitable for scanner model *type: Motorola* **Order no. 67.00275.07-GRIS** 