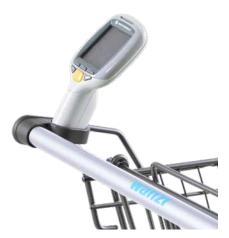

Scanner holder with shopping trolley handle cap (left)

Suitable for scanner model type: Zebra, Motorola Order no. 77.95595.07-0000

Scanner holder for shopping trolleys with round tube handles\*

Suitable for scanner model *type: Motorola* **Order no. 67.00275.07-GRIS** 