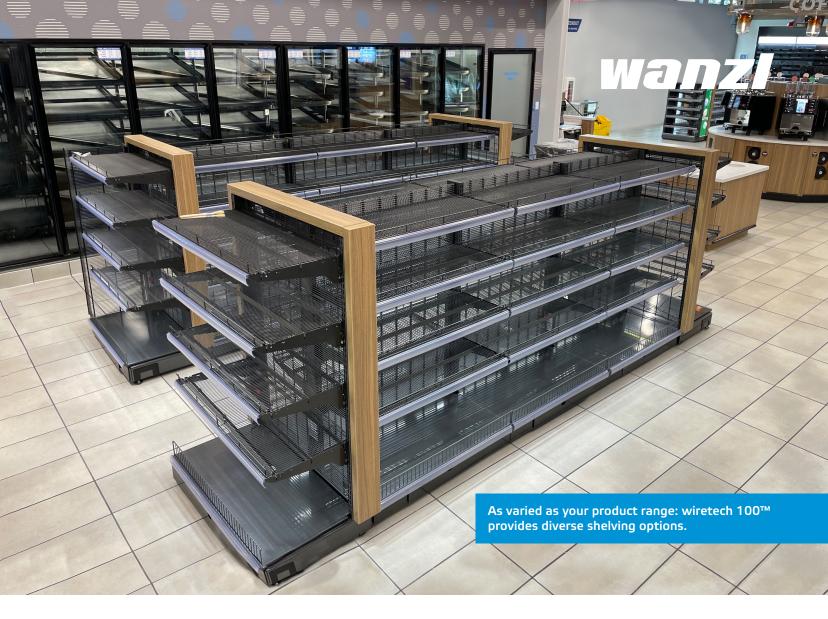

## Wanzl wiretech 100™

## Improving your customer's shopping experience with a new modern look!

- Creates 12% to 14% additional merchandising space in the same footprint when compared to the competition.
- Our durable powder coat finish combined with our wire concept creates a longer shelf life versus the competition.
- Minimal components are required with our wiretech 100™ system which reduced fewer parts stocked in your warehouse. Reduces installation process that help lowers installation time and cost.
- Reduction of labor needed for fixture maintenance/hygiene. The bottom base shelf only requires cleaning when using our unique wire shelf concept. Reduces labor hours per section by 50%.
- When there are gaps in the product range, wiretech 100™ disappears and draws the customer's eye to items on the shelf below. The product-oriented setting of heights, distances, and depths makes product stand out.
- Includes a variety of sizes and fixtures that can meet each stores needs. Combined shapes and sizes for the perfect fit.