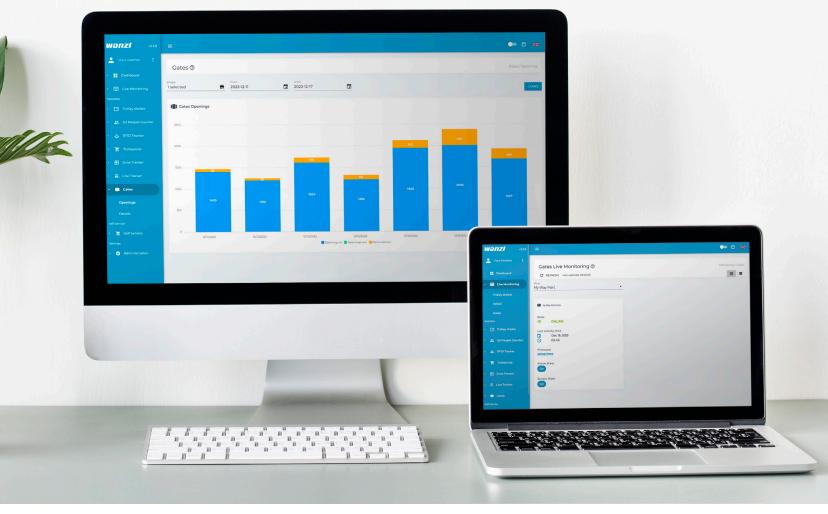

## wanzl connect™ - Gate Module

Track Wanzl Gate performance in your stores to enhance use of your Asset Protection investment.

- Cloud-based system to connect and monitor Wanzl devices and provide transparency of store processes
- Add-on for Wanzl entrance and exit motorized gates
- Know when a gate is offline with gate Live Monitoring feature
- Tracks gate opening and walk-out events to provide usage insights for Wanzl entrance and exit gates
- Identify for stores with high number of panic alarms
- Compare Gate performance on individual gate level or store level with Gate Statistics
- Directly access or export data through your wanzl connect dashboard via web-application
- For data reporting network connection to gate is required
- Privacy Protection: No customer data is collected