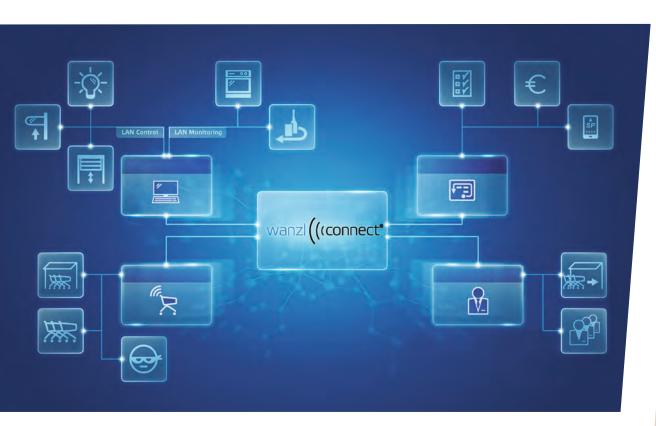

## WANZL CONNECT

### Digitalising the retail sector

Using wanzl connect will make it possible to collect customer information via a smartphone to discover what the customer wants before they enter the store. This enables special offers to be specifically tailored to customers.