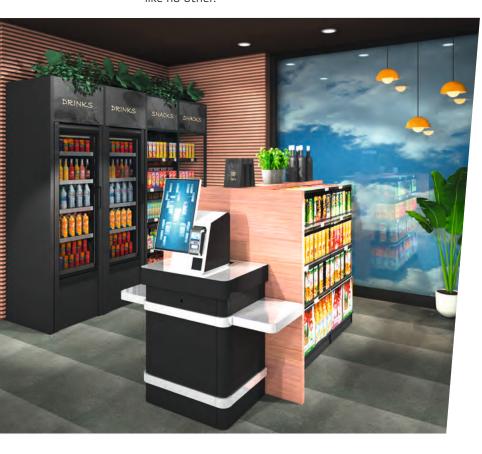

# Flexible 24/7 solution for camping and leisure

■ Create your own mini market concept with us. What we all really want: the ability to shop 24 hours a day, seven days a week. With our digital mini market concept, you can fulfill the wishes of your campsite and resort guests – with no limits! Guests simply take what they need from the shelves and display cabinets. The concept revolves around practicality. Guests gain access to the store via their guest card or smartphone app. They can then scan the items themselves using their own device or alternatively at the self-checkout at the exit. And that's it – shopping done, without any staff!

### around the clock:

snacks, drinks, cosmetics and electronics: You know the needs of your campsite or resort guests better than anyone, so you decide which items are available in the store.