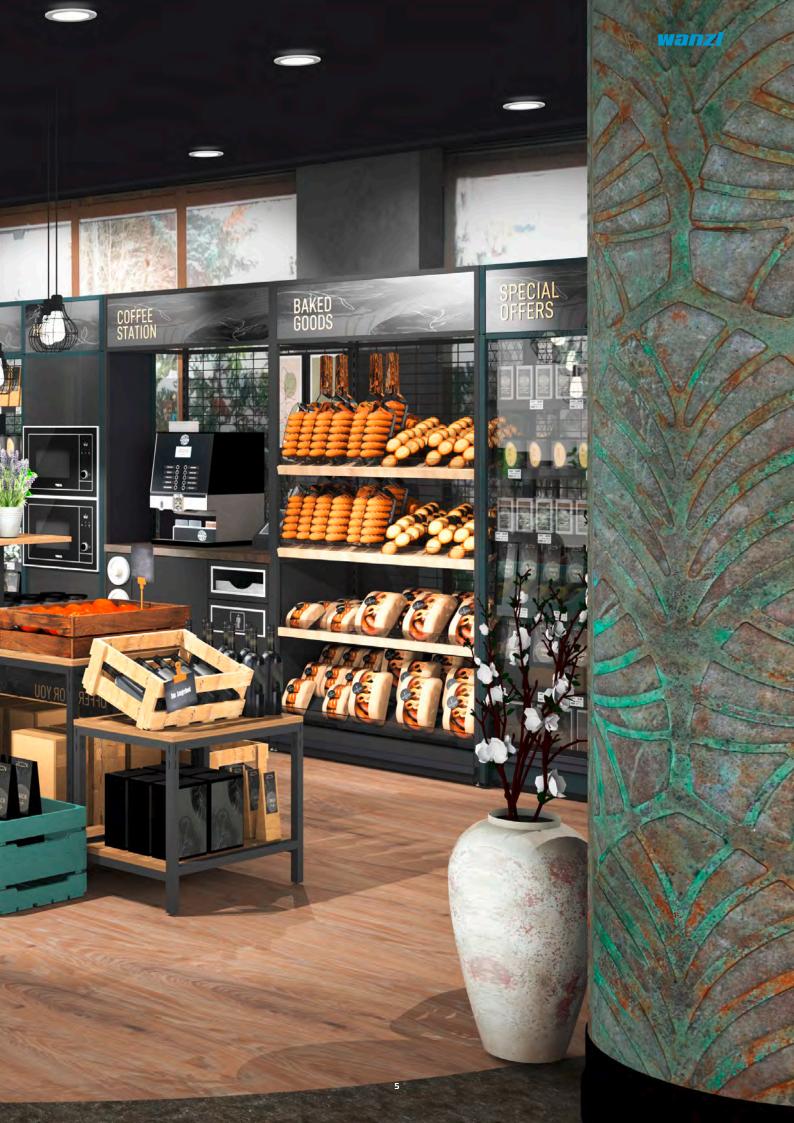

## **OUR PRODUCT SELECTION FOR THE BEST POSSIBLE GUEST CARE**

COFFEE STATION 1250x600x2400 excl. coffee machine Art. no. 37.59778.95-0001

BAKED GOODS DISPLAY 1000x400x2400 with 3 wooden shelves Art. no. 04.16386.95-0001

## **IMINI MARKETS**

A wide range of design options for unique shopping experiences

↑ THE SHOP DESIGN blends perfectly into any lobby

→ SHOPPING surrounded by the flair of a Nordic harbour

- ← 24/7 SELF-SERVICE in a 5-star hotel
- ↓ MORE THAN JUST
  A SHOP:
- our concepts also offer space to work or unwind