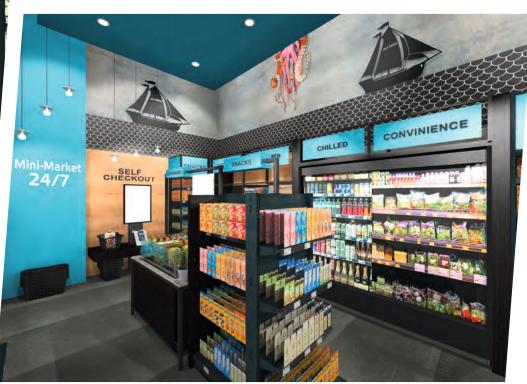

## 124/7 MINI MARKETS

Individual shopping options for hotel guests

# A world of shopping for your hotel guests

Have a late-night craving for a few snacks and drinks? Forgotten your toothbrush? Still need to get a souvenir for your loved ones back home? With the hotel's own mini market, you can offer your guests the chance to shop directly in your hotel. This means more sales for you. A significant increase in service and quality of stay for your quests.

### **OUR SOLUTION**

Mini markets – a 24/7 sales area in your hotel Mini markets meet the short-term needs of hotel guests at any time of the day. Opening hours up to 24/7 are possible, as are hybrid models (daytime with personnel, nighttime without).

### The following areas of use are addressed:

- A quick breakfast to take away
- Snacks at any time of day or night
- Items left at home can easily be purchased on site
- Cosy evenings in the room with wine and beer

## **IMINI MARKETS**

A wide range of design options for unique shopping experiences

↑ THE SHOP DESIGN blends perfectly into any lobby

→ SHOPPING surrounded by the flair of a Nordic harbour

- ← 24/7 SELF-SERVICE in a 5-star hotel
- ↓ MORE THAN JUST
  A SHOP:
- our concepts also offer space to work or unwind