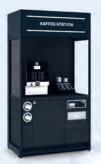

## **OUR PRODUCT SELECTION FOR THE BEST POSSIBLE GUEST CARE**

COFFEE STATION 1250x600x2400 excl. coffee machine Art. no. 37.59778.95-0001

BAKED GOODS DISPLAY 1000x400x2400 with 3 wooden shelves Art. no. 04.16386.95-0001