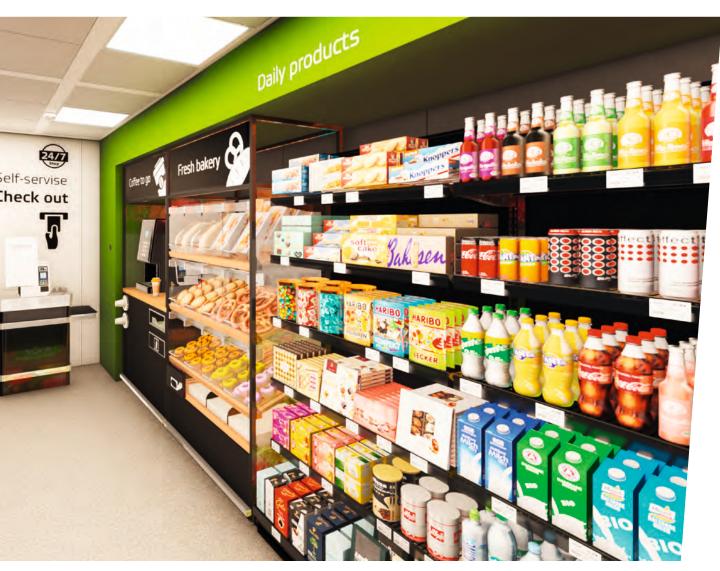

### The following areas of use are addressed:

- A quick breakfast to take away
- Snacks at any time of day or night
- Items left at home can easily be purchased on site
- Cosy evenings in the room with wine and beer

## **OUR PRODUCT SELECTION FOR THE BEST POSSIBLE GUEST CARE**

COFFEE STATION 1250x600x2400 excl. coffee machine Art. no. 37.59778.95-0001

BAKED GOODS DISPLAY 1000x400x2400 with 3 wooden shelves Art. no. 04.16386.95-0001

SHELF CONVERSION 625x600x2400 for refrigerator or freezer Art. no. 37.90003.00-2400

PRODUCT SHELF with 5 wire shelves incl. superstructure 1000x400x2400 Art. no. 04.16389.95-0001 625x400x2400 Art. no. 04.16388.95-0001