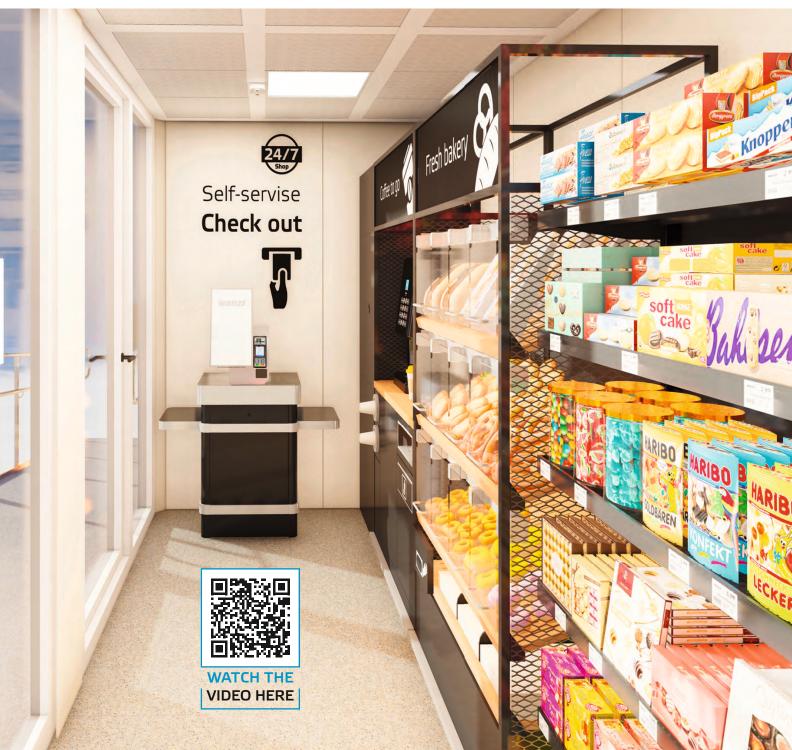

## 124/7 MINI MARKETS

Individual shopping options for hotel guests

# A world of shopping for your hotel guests

Have a late-night craving for a few snacks and drinks? Forgotten your toothbrush? Still need to get a souvenir for your loved ones back home? With the hotel's own mini market, you can offer your guests the chance to shop directly in your hotel. This means more sales for you. A significant increase in service and quality of stay for your quests.

### **OUR SOLUTION**

Mini markets – a 24/7 sales area in your hotel Mini markets meet the short-term needs of hotel guests at any time of the day. Opening hours up to 24/7 are possible, as are hybrid models (daytime with personnel, nighttime without).

### The following areas of use are addressed:

- A quick breakfast to take away
- Snacks at any time of day or night
- Items left at home can easily be purchased on site
- Cosy evenings in the room with wine and beer

**GENESIS CASH DESK** 1218x552x901 **Item no. 13.09606.95-0001** SCO checkout terminal **Art. no. 98.78957.00-0000** 

SCO MODULE WIRE TECH 100 1000x600x2400, inc. superstructure Art. no. 37.59779.95-0001 SCO checkout terminal Art. no. 98.78957.00-0000