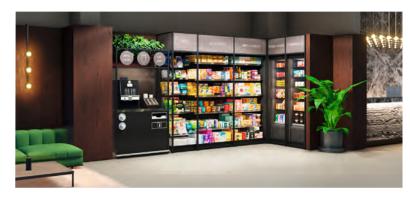

## THE MODULAR PRINCIPLE

The ideal combinations of products for every mini market

## **OUR PRODUCT SELECTION FOR THE BEST POSSIBLE GUEST CARE**

COFFEE STATION 1250x600x2400 excl. coffee machine Art. no. 37.59778.95-0001

BAKED GOODS DISPLAY 1000x400x2400 with 3 wooden shelves Art. no. 04.16386.95-0001

SHELF CONVERSION 625x600x2400 for refrigerator or freezer Art. no. 37.90003.00-2400

PRODUCT SHELF with 5 wire shelves incl. superstructure 1000x400x2400 Art. no. 04.16389.95-0001 625x400x2400 Art. no. 04.16388.95-0001

YOURTABLE T.02 665x465x550 Art. no. 04.16382.95-7097 665x465x750 Item no. 04.16383.95-7097

YOURTABLE T.01 with advertising board for attachment 1265x865x750 Art. no. 04.16381.95-7097

DISPLAY GONDOLA + GONDOLA HEAD 1000x400x1600 with 4 wire shelves each Item no. 04.16380.95-7097