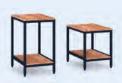

YOURTABLE T.02 665x465x550 Art. no. 04.16382.95-7097 665x465x750 Item no. 04.16383.95-7097

YOURTABLE T.01 with advertising board for attachment 1265x865x750 Art. no. 04.16381.95-7097

DISPLAY GONDOLA + GONDOLA HEAD 1000x400x1600 with 4 wire shelves each Item no. 04.16380.95-7097