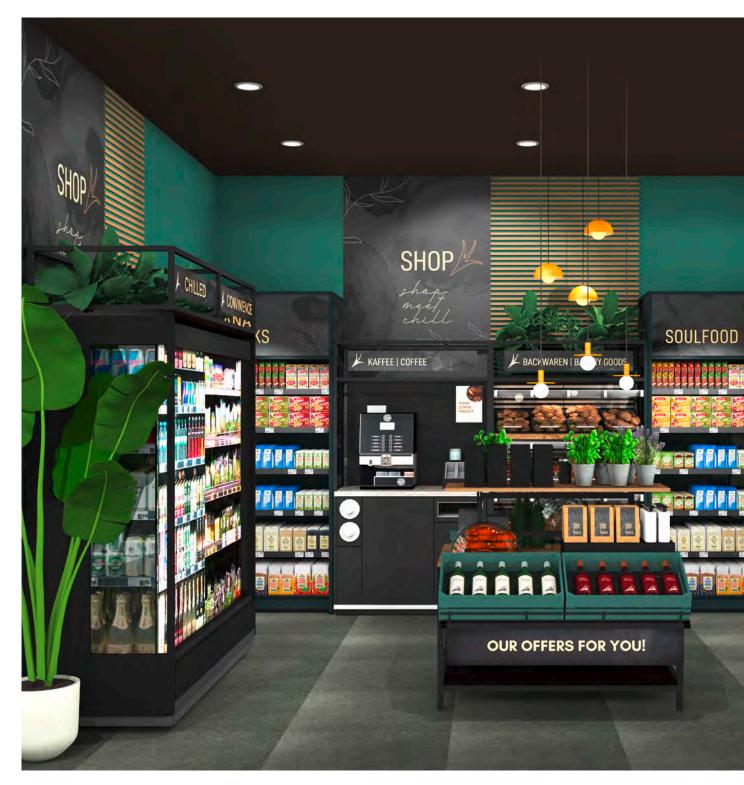

## I BESPOKE MINI MARKETS

Individually designed sales areas for every hotel

■ With our expertise as a shopfitter, we can work with you to design your own personal mini market area for your hotel.

Our interior designers plan an individual shopping experience for you, covering every aspect that goes into it! No matter where in the hotel you are positioning your mini market, we can offer comprehensive design support. This way, you can offer your guests a shopping experience like no other.

#### **INDIVIDUAL DESIGN**

Made to measure: mini market solutions easily adapt to the requirements of your hotel.

Both the mini market design and the product selection can be customised according to the wishes of the hotel. Wanzl has its own specialist planners and interior designers who take care of each hotel personally and develop tailor-made designs – according to host and guest requirements, budget, corporate design and available space.

## **OUR PRODUCT SELECTION FOR THE BEST POSSIBLE GUEST CARE**

COFFEE STATION 1250x600x2400 excl. coffee machine Art. no. 37.59778.95-0001

BAKED GOODS DISPLAY 1000x400x2400 with 3 wooden shelves Art. no. 04.16386.95-0001