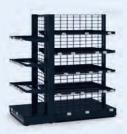

## **OUR PRODUCT SELECTION FOR THE BEST POSSIBLE GUEST CARE**

COFFEE STATION 1250x600x2400 excl. coffee machine Art. no. 37.59778.95-0001

BAKED GOODS DISPLAY 1000x400x2400 with 3 wooden shelves Art. no. 04.16386.95-0001

SHELF CONVERSION 625x600x2400 for refrigerator or freezer Art. no. 37.90003.00-2400

PRODUCT SHELF with 5 wire shelves incl. superstructure 1000x400x2400 Art. no. 04.16389.95-0001 625x400x2400 Art. no. 04.16388.95-0001