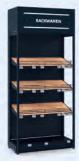

## **OUR PRODUCT SELECTION FOR THE BEST POSSIBLE GUEST CARE**

COFFEE STATION 1250x600x2400 excl. coffee machine Art. no. 37.59778.95-0001

BAKED GOODS DISPLAY 1000x400x2400 with 3 wooden shelves Art. no. 04.16386.95-0001