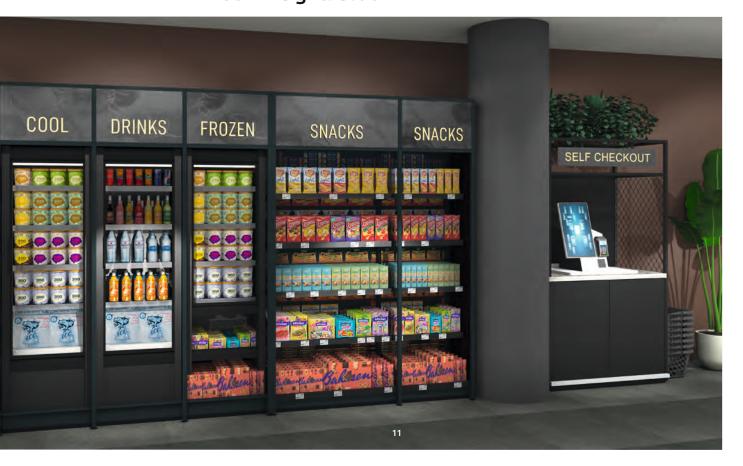

# A world of shopping for your hotel guests

Have a late-night craving for a few snacks and drinks? Forgotten your toothbrush? Still need to get a souvenir for your loved ones back home? With the hotel's own mini market, you can offer your guests the chance to shop directly in your hotel. This means more sales for you. A significant increase in service and quality of stay for your quests.

### **OUR SOLUTION**

Mini markets – a 24/7 sales area in your hotel Mini markets meet the short-term needs of hotel guests at any time of the day. Opening hours up to 24/7 are possible, as are hybrid models (daytime with personnel, nighttime without).

### The following areas of use are addressed:

- A quick breakfast to take away
- Snacks at any time of day or night
- Items left at home can easily be purchased on site
- Cosy evenings in the room with wine and beer