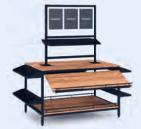

## **OUR PRODUCT SELECTION FOR THE BEST POSSIBLE GUEST CARE**

COFFEE STATION 1250x600x2400 excl. coffee machine Art. no. 37.59778.95-0001

BAKED GOODS DISPLAY 1000x400x2400 with 3 wooden shelves Art. no. 04.16386.95-0001

SHELF CONVERSION 625x600x2400 for refrigerator or freezer Art. no. 37.90003.00-2400

PRODUCT SHELF with 5 wire shelves incl. superstructure 1000x400x2400 Art. no. 04.16389.95-0001 625x400x2400 Art. no. 04.16388.95-0001