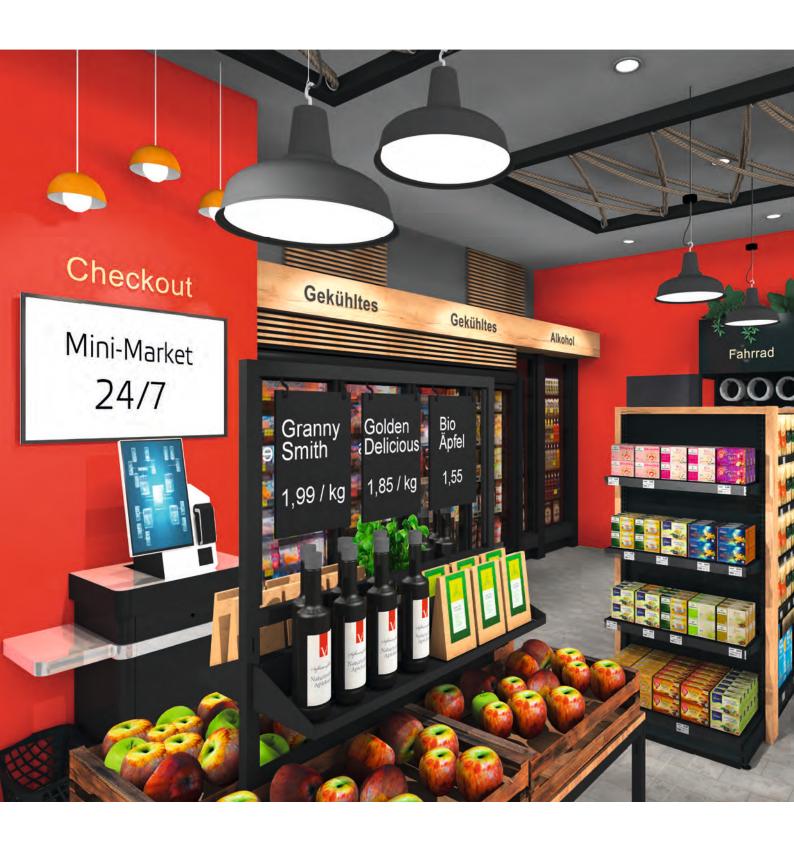

## 124/7 MINI MARKETS

Individual shopping options for hotel guests

# A world of shopping for your hotel guests

Have a late-night craving for a few snacks and drinks? Forgotten your toothbrush? Still need to get a souvenir for your loved ones back home? With the hotel's own mini market, you can offer your guests the chance to shop directly in your hotel. This means more sales for you. A significant increase in service and quality of stay for your quests.

### **OUR SOLUTION**

Mini markets – a 24/7 sales area in your hotel Mini markets meet the short-term needs of hotel guests at any time of the day. Opening hours up to 24/7 are possible, as are hybrid models (daytime with personnel, nighttime without).

### The following areas of use are addressed:

- A quick breakfast to take away
- Snacks at any time of day or night
- Items left at home can easily be purchased on site
- Cosy evenings in the room with wine and beer