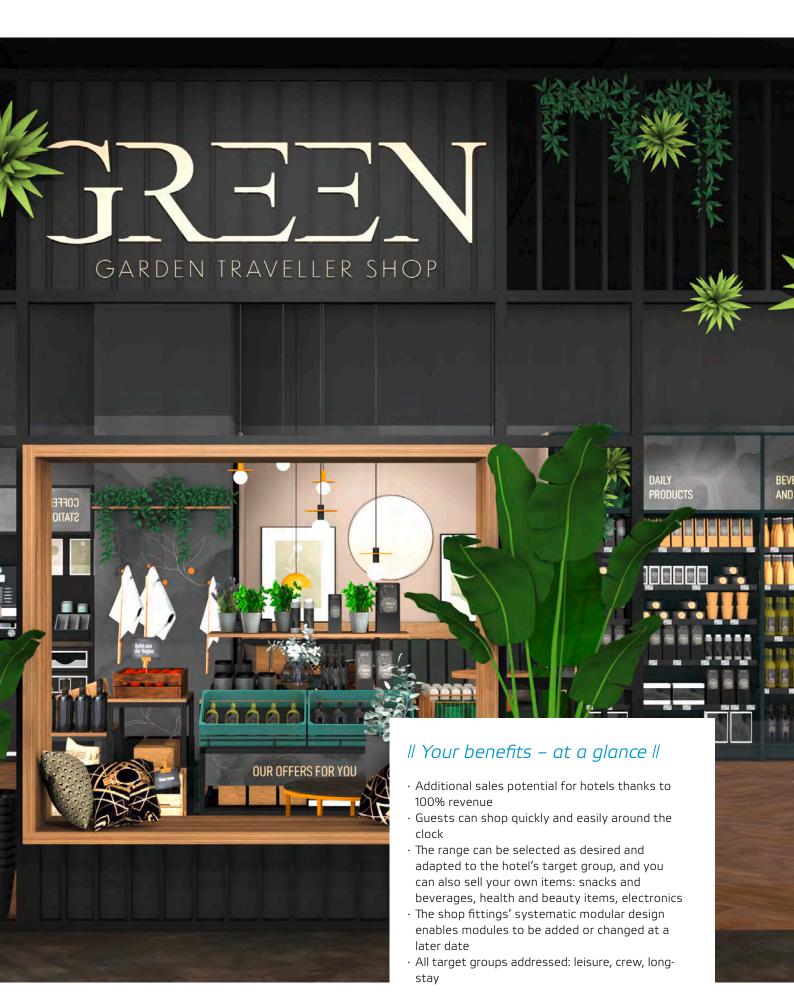

### **OUR SOLUTION**

Mini markets – a 24/7 sales area in your hotel Mini markets meet the short-term needs of hotel guests at any time of the day. Opening hours up to 24/7 are possible, as are hybrid models (daytime with personnel, nighttime without).

### The following areas of use are addressed:

- A quick breakfast to take away
- Snacks at any time of day or night
- Items left at home can easily be purchased on site
- Cosy evenings in the room with wine and beer

## || Your benefits – at a glance ||

- · No planning or installation costs
- · Immediate results
- · Preferred delivery times