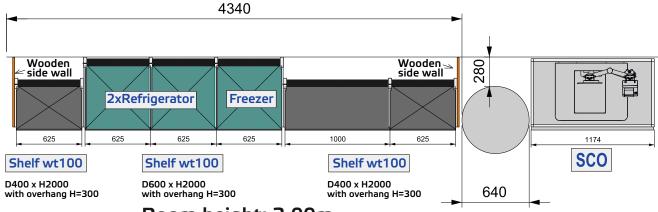

## THE MODULAR PRINCIPLE

The ideal combinations of products for every mini market

## **OUR PRODUCT SELECTION FOR THE BEST POSSIBLE GUEST CARE**

COFFEE STATION 1250x600x2400 excl. coffee machine Art. no. 37.59778.95-0001

BAKED GOODS DISPLAY 1000x400x2400 with 3 wooden shelves Art. no. 04.16386.95-0001

SHELF CONVERSION 625x600x2400 for refrigerator or freezer Art. no. 37.90003.00-2400

PRODUCT SHELF with 5 wire shelves incl. superstructure 1000x400x2400 Art. no. 04.16389.95-0001 625x400x2400 Art. no. 04.16388.95-0001

YOURTABLE T.02 665x465x550 Art. no. 04.16382.95-7097 665x465x750 Item no. 04.16383.95-7097

YOURTABLE T.01 with advertising board for attachment 1265x865x750 Art. no. 04.16381.95-7097

DISPLAY GONDOLA + GONDOLA HEAD 1000x400x1600 with 4 wire shelves each Item no. 04.16380.95-7097

**GENESIS CASH DESK** 1218x552x901 **Item no. 13.09606.95-0001** SCO checkout terminal **Art. no. 98.78957.00-0000** 

SCO MODULE WIRE TECH 100 1000x600x2400, inc. superstructure Art. no. 37.59779.95-0001 SCO checkout terminal Art. no. 98.78957.00-0000

PLAN NOW
WITH OUR
SELF-ASSEMBLY
INSTRUCTIONS!

Room height: 3.00m