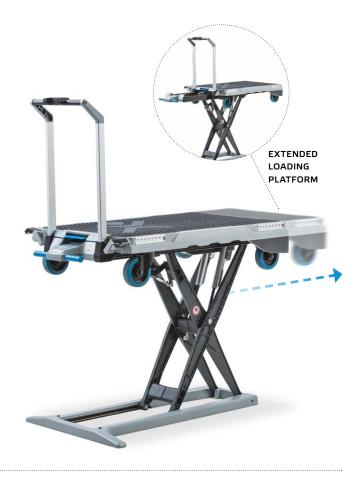

Simply raise the xetto® loading platform above the height of the van's loading edge and then slide the platform forwards into the vehicle. xetto® "climbs" in after the platform and is then stored underneath the loaded goods.

#### Use as a mobile work table

**xetto® lifts** heavy goods or work material to a height of over a metre when fully extended. Ergonomic and mobile!