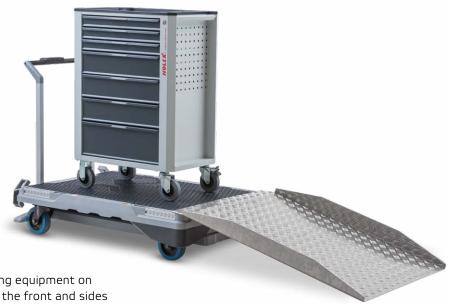

#### Entry ramp

An aluminium entry ramp for loading equipment on castors. It can be attached to both the front and sides using the airline-style track rails.