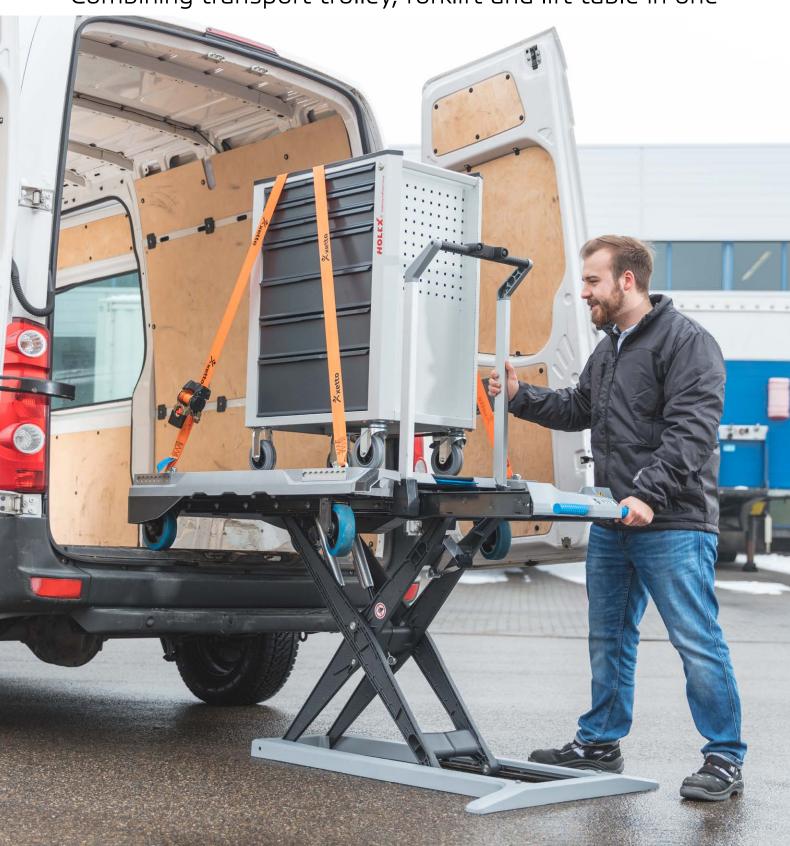

# xetto®

Combining transport trolley, forklift and lift table in one

#### One-person loading

xetto® allows an individual to load heavy goods into a van on their own – without even breaking a sweat. This is all thanks to the combined forces of microhydraulics and kinematics.

Simply raise the xetto® loading platform above the height of the van's loading edge and then slide the platform forwards into the vehicle. xetto® "climbs" in after the platform and is then stored underneath the loaded goods.

# Combining transport trolley, forklift and lift table in one