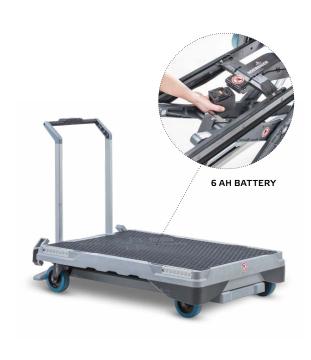

# xetto®

Combining transport trolley, forklift and lift table in one





# Transport, load and lift

- > Easy transportation of heavy loads
- > Effortless loading
- > Ergonomic lifting





#### One-person loading

xetto® allows an individual to load heavy goods into a van on their own – without even breaking a sweat. This is all thanks to the combined forces of microhydraulics and kinematics.

Simply raise the xetto® loading platform above the height of the van's loading edge and then slide the platform forwards into the vehicle. xetto® "climbs" in after the platform and is then stored underneath the loaded goods.

#### Securing loads

**Airline-style track rails** are located on the sides of the platform for the attachment of lashing straps with double stud fittings.

#### Use as a mobile work table

**xetto® lifts** heavy goods or work material to a height of over a metre when fully extended. Ergonomic and mobile!





# Combining transport trolley, forklift and lift t