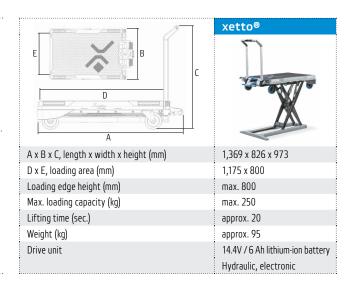

y loads
- > Effortless loading
- > Ergonomic lifting





#### One-person loading

xetto® allows an individual to load heavy goods into a van on their own – without even breaking a sweat. This is all thanks to the combined forces of microhydraulics and kinematics.

Simply raise the xetto® loading platform above the height of the van's loading edge and then slide the platform forwards into the vehicle. xetto® "climbs" in after the platform and is then stored underneath the loaded goods.

#### Securing loads

**Airline-style track rails** are located on the sides of the platform for the attachment of lashing straps with double stud fittings.

#### Use as a mobile work table

**xetto® lifts** heavy goods or work material to a height of over a metre when fully extended. Ergonomic and mobile!





# Combining transport trolley, forklift and lift table in one

### Accessories:



#### Entry ramp

An aluminium entry ramp for loading equipment on castors. It can be attached to both the front and sides using the airline-style track rails.

# 230V charger

For charging the xetto® battery using a mains socket.



# Airline-style lashing strap

Automatic lashing strap for securing the load easily and safely.



### Car charger

For a 12V in-car charger connection.



# Airline-style lashing strap with hook

Automatic lashing strap for securing xetto® easily and safely in the vehicle.



# Additional battery

Additional original xetto® battery.

14.4V / 6 Ah.



### Airline-style cord netting

Prevents small objects from slipping and/or falling out of containers.

Dimensions 1,000 x 1,4